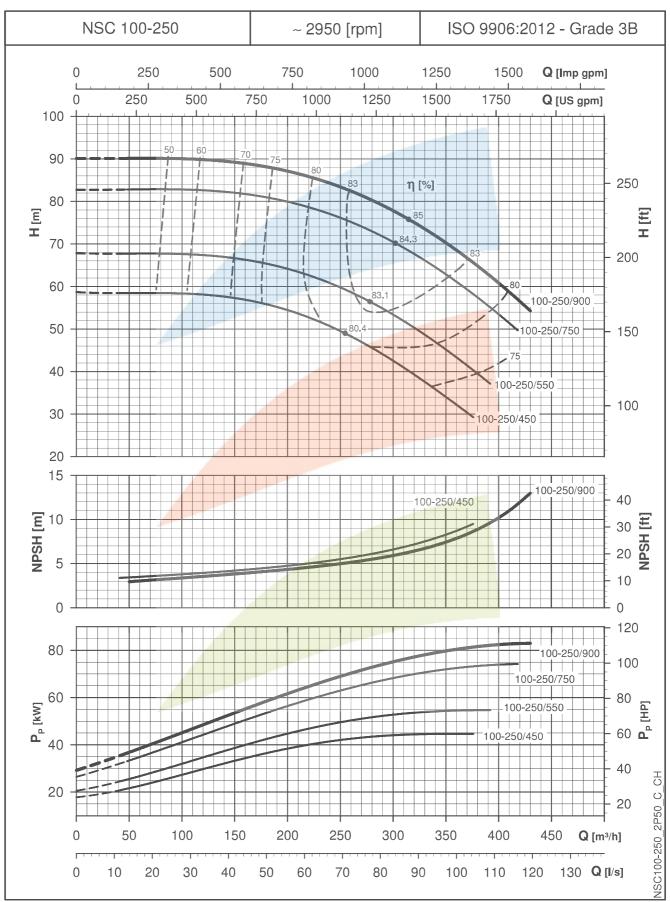

50 Hz, 2 POLES





#### e-NSC SERIES OPERATING CHARACTERISTICS AT 50 Hz, 2 POLES





# e-NSC SERIES OPERATING CHARACTERISTICS AT 50 Hz, 2 POLES





# e-NSC SERIES OPERATING CHARACTERISTICS AT 50 Hz, 2 POLES





# e-NSC SERIES OPERATING CHARACTERISTICS AT 50 Hz, 2 POLES





#### e-NSC SERIES OPERATING CHARACTERISTICS AT 50 Hz, 2 POLES





#### e-NSC SERIES OPERATING CHARACTERISTICS AT 50 Hz, 2 POLES





#### e-NSC SERIES OPERATING CHARACTERISTICS AT 50 Hz, 2 POLES





# e-NSC SERIES OPERATING CHARACTERISTICS AT 50 Hz, 2 POLES





# e-NSC SERIES OPERATING CHARACTERISTICS AT 50 Hz, 2 POLES





# e-NSC SERIES OPERATING CHARACTERISTICS AT 50 Hz, 2 POLES





#### e-NSC SERIES OPERATING CHARACTERISTICS AT 50 Hz, 2 POLES





# e-NSC SERIES OPERATING CHARACTERISTICS AT 50 Hz, 2 POLES





# e-NSC SERIES OPERATING CHARACTERISTICS AT 50 Hz, 2 POLES





# e-NSC SERIES OPERATING CHARACTERISTICS AT 50 Hz, 2 POLES





# e-NSC SERIES OPERATING CHARACTERISTICS AT 50 Hz, 2 POLES