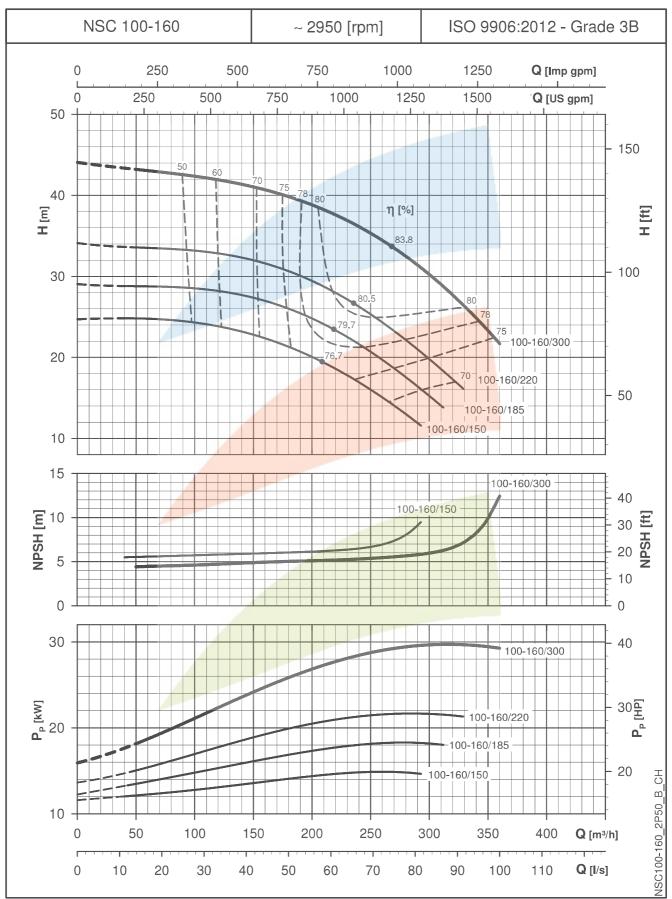

50 Hz, 2 POLES





#### e-NSC SERIES OPERATING CHARACTERISTICS AT 50 Hz, 2 POLES





# e-NSC SERIES OPERATING CHARACTERISTICS AT 50 Hz, 2 POLES





#### e-NSC SERIES OPERATING CHARACTERISTICS AT 50 Hz, 2 POLES





# e-NSC SERIES OPERATING CHARACTERISTICS AT 50 Hz, 2 POLES





# e-NSC SERIES OPERATING CHARACTERISTICS AT 50 Hz, 2 POLES





# e-NSC SERIES OPERATING CHARACTERISTICS AT 50 Hz, 2 POLES





#### e-NSC SERIES OPERATING CHARACTERISTICS AT 50 Hz, 2 POLES





#### e-NSC SERIES OPERATING CHARACTERISTICS AT 50 Hz, 2 POLES





#### e-NSC SERIES OPERATING CHARACTERISTICS AT 50 Hz, 2 POLES





# e-NSC SERIES OPERATING CHARACTERISTICS AT 50 Hz, 2 POLES





# e-NSC SERIES OPERATING CHARACTERISTICS AT 50 Hz, 2 POLES





# e-NSC SERIES OPERATING CHARACTERISTICS AT 50 Hz, 2 POLES





#### e-NSC SERIES OPERATING CHARACTERISTICS AT 50 Hz, 2 POLES





# e-NSC SERIES OPERATING CHARACTERISTICS AT 50 Hz, 2 POLES





# e-NSC SERIES OPERATING CHARACTERISTICS AT 50 Hz, 2 POLES





# e-NSC SERIES OPERATING CHARACTERISTICS AT 50 Hz, 2 POLES





# e-NSC SERIES OPERATING CHARACTERISTICS AT 50 Hz, 2 POLES