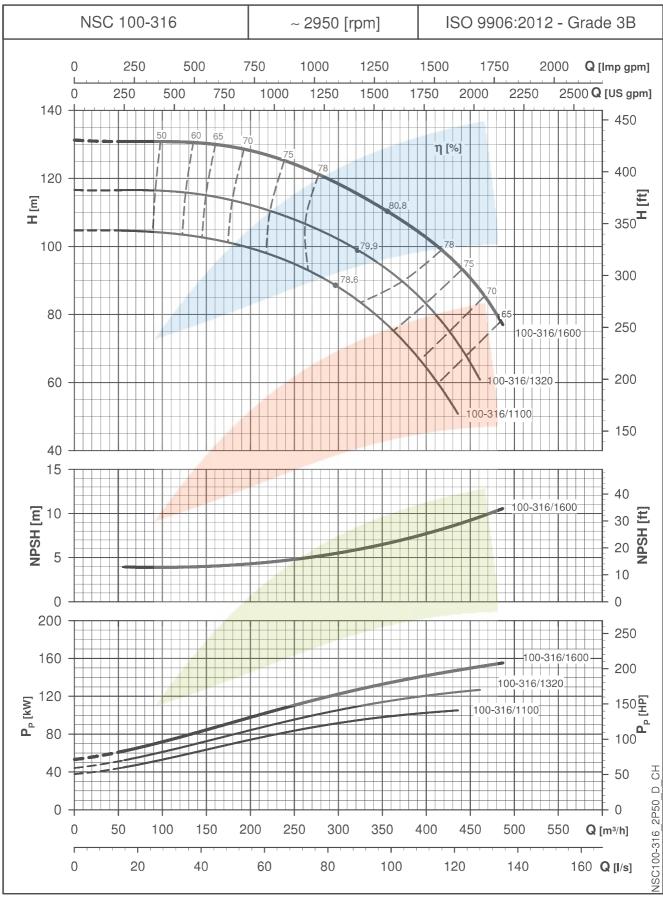

AT 50 Hz, 2 POLES





# e-NSC SERIES OPERATING CHARACTERISTICS AT 50 Hz, 2 POLES





# e-NSC SERIES OPERATING CHARACTERISTICS AT 50 Hz, 2 POLES





# e-NSC SERIES OPERATING CHARACTERISTICS AT 50 Hz, 2 POLES





#### e-NSC SERIES OPERATING CHARACTERISTICS AT 50 Hz, 2 POLES





#### e-NSC SERIES OPERATING CHARACTERISTICS AT 50 Hz, 2 POLES





#### e-NSC SERIES OPERATING CHARACTERISTICS AT 50 Hz, 2 POLES





# e-NSC SERIES OPERATING CHARACTERISTICS AT 50 Hz, 2 POLES





# e-NSC SERIES OPERATING CHARACTERISTICS AT 50 Hz, 2 POLES





# e-NSC SERIES OPERATING CHARACTERISTICS AT 50 Hz, 2 POLES





#### e-NSC SERIES OPERATING CHARACTERISTICS AT 50 Hz, 2 POLES





# e-NSC SERIES OPERATING CHARACTERISTICS AT 50 Hz, 2 POLES





# e-NSC SERIES OPERATING CHARACTERISTICS AT 50 Hz, 2 POLES





# e-NSC SERIES OPERATING CHARACTERISTICS AT 50 Hz, 2 POLES





# e-NSC SERIES OPERATING CHARACTERISTICS AT 50 Hz, 2 POLES