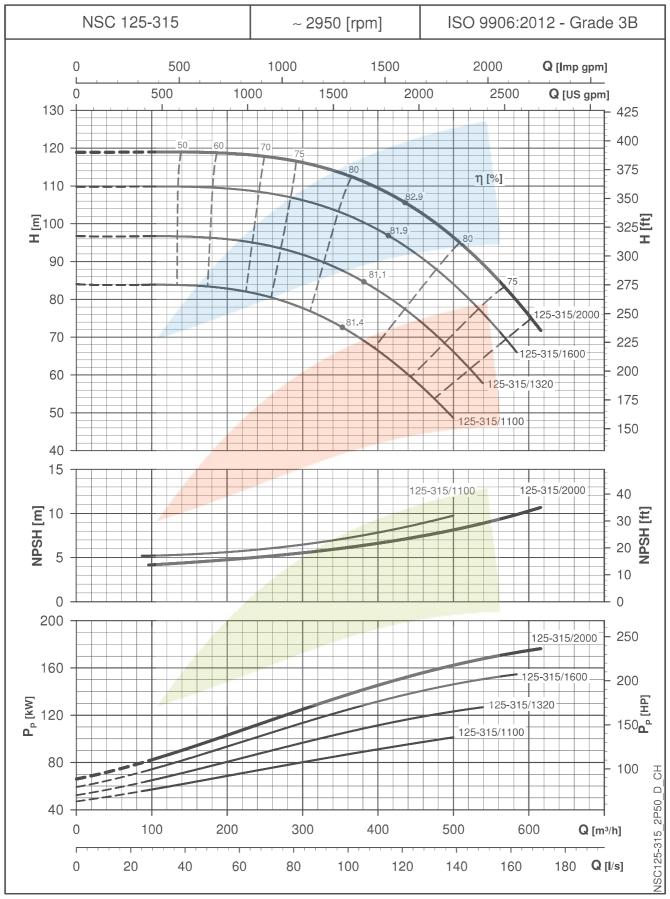

AT 50 Hz, 2 POLES





# e-NSC SERIES OPERATING CHARACTERISTICS AT 50 Hz, 2 POLES





#### e-NSC SERIES OPERATING CHARACTERISTICS AT 50 Hz, 2 POLES





#### e-NSC SERIES OPERATING CHARACTERISTICS AT 50 Hz, 2 POLES





#### e-NSC SERIES OPERATING CHARACTERISTICS AT 50 Hz, 2 POLES





# e-NSC SERIES OPERATING CHARACTERISTICS AT 50 Hz, 2 POLES





# e-NSC SERIES OPERATING CHARACTERISTICS AT 50 Hz, 2 POLES





# e-NSC SERIES OPERATING CHARACTERISTICS AT 50 Hz, 2 POLES





#### e-NSC SERIES OPERATING CHARACTERISTICS AT 50 Hz, 2 POLES





# e-NSC SERIES OPERATING CHARACTERISTICS AT 50 Hz, 2 POLES





# e-NSC SERIES OPERATING CHARACTERISTICS AT 50 Hz, 2 POLES





# e-NSC SERIES OPERATING CHARACTERISTICS AT 50 Hz, 2 POLES





# e-NSC SERIES OPERATING CHARACTERISTICS AT 50 Hz, 2 POLES