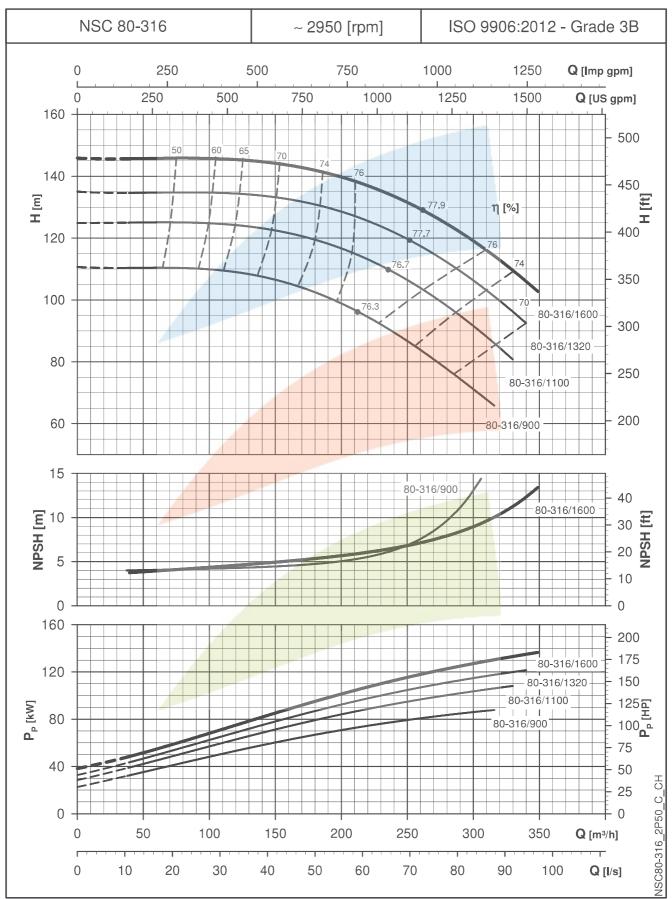

Hz, 2 POLES





#### e-NSC SERIES OPERATING CHARACTERISTICS AT 50 Hz, 2 POLES





#### e-NSC SERIES OPERATING CHARACTERISTICS AT 50 Hz, 2 POLES





# e-NSC SERIES OPERATING CHARACTERISTICS AT 50 Hz, 2 POLES





#### e-NSC SERIES OPERATING CHARACTERISTICS AT 50 Hz, 2 POLES





# e-NSC SERIES OPERATING CHARACTERISTICS AT 50 Hz, 2 POLES





# e-NSC SERIES OPERATING CHARACTERISTICS AT 50 Hz, 2 POLES





# e-NSC SERIES OPERATING CHARACTERISTICS AT 50 Hz, 2 POLES





#### e-NSC SERIES OPERATING CHARACTERISTICS AT 50 Hz, 2 POLES





#### e-NSC SERIES OPERATING CHARACTERISTICS AT 50 Hz, 2 POLES





#### e-NSC SERIES OPERATING CHARACTERISTICS AT 50 Hz, 2 POLES





# e-NSC SERIES OPERATING CHARACTERISTICS AT 50 Hz, 2 POLES





# e-NSC SERIES OPERATING CHARACTERISTICS AT 50 Hz, 2 POLES





# e-NSC SERIES OPERATING CHARACTERISTICS AT 50 Hz, 2 POLES





#### e-NSC SERIES OPERATING CHARACTERISTICS AT 50 Hz, 2 POLES





# e-NSC SERIES OPERATING CHARACTERISTICS AT 50 Hz, 2 POLES





# e-NSC SERIES OPERATING CHARACTERISTICS AT 50 Hz, 2 POLES





# e-NSC SERIES OPERATING CHARACTERISTICS AT 50 Hz, 2 POLES





# e-NSC SERIES OPERATING CHARACTERISTICS AT 50 Hz, 2 POLES