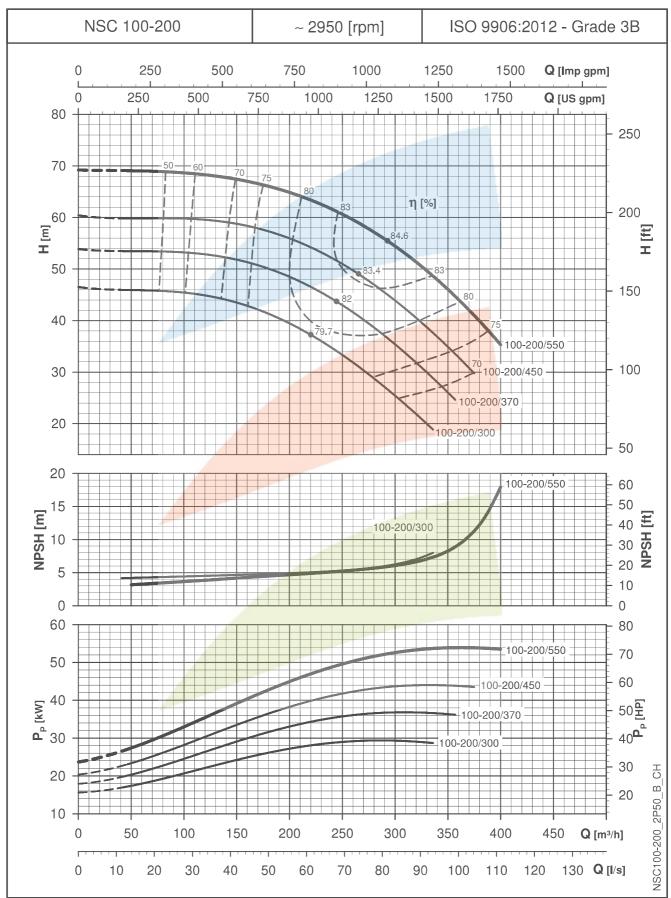

50 Hz, 2 POLES





# e-NSC SERIES OPERATING CHARACTERISTICS AT 50 Hz, 2 POLES





#### e-NSC SERIES OPERATING CHARACTERISTICS AT 50 Hz, 2 POLES





# e-NSC SERIES OPERATING CHARACTERISTICS AT 50 Hz, 2 POLES





# e-NSC SERIES OPERATING CHARACTERISTICS AT 50 Hz, 2 POLES





# e-NSC SERIES OPERATING CHARACTERISTICS AT 50 Hz, 2 POLES





#### e-NSC SERIES OPERATING CHARACTERISTICS AT 50 Hz, 2 POLES





#### e-NSC SERIES OPERATING CHARACTERISTICS AT 50 Hz, 2 POLES





#### e-NSC SERIES OPERATING CHARACTERISTICS AT 50 Hz, 2 POLES





# e-NSC SERIES OPERATING CHARACTERISTICS AT 50 Hz, 2 POLES





# e-NSC SERIES OPERATING CHARACTERISTICS AT 50 Hz, 2 POLES





# e-NSC SERIES OPERATING CHARACTERISTICS AT 50 Hz, 2 POLES





#### e-NSC SERIES OPERATING CHARACTERISTICS AT 50 Hz, 2 POLES





# e-NSC SERIES OPERATING CHARACTERISTICS AT 50 Hz, 2 POLES





# e-NSC SERIES OPERATING CHARACTERISTICS AT 50 Hz, 2 POLES





# e-NSC SERIES OPERATING CHARACTERISTICS AT 50 Hz, 2 POLES





# e-NSC SERIES OPERATING CHARACTERISTICS AT 50 Hz, 2 POLES