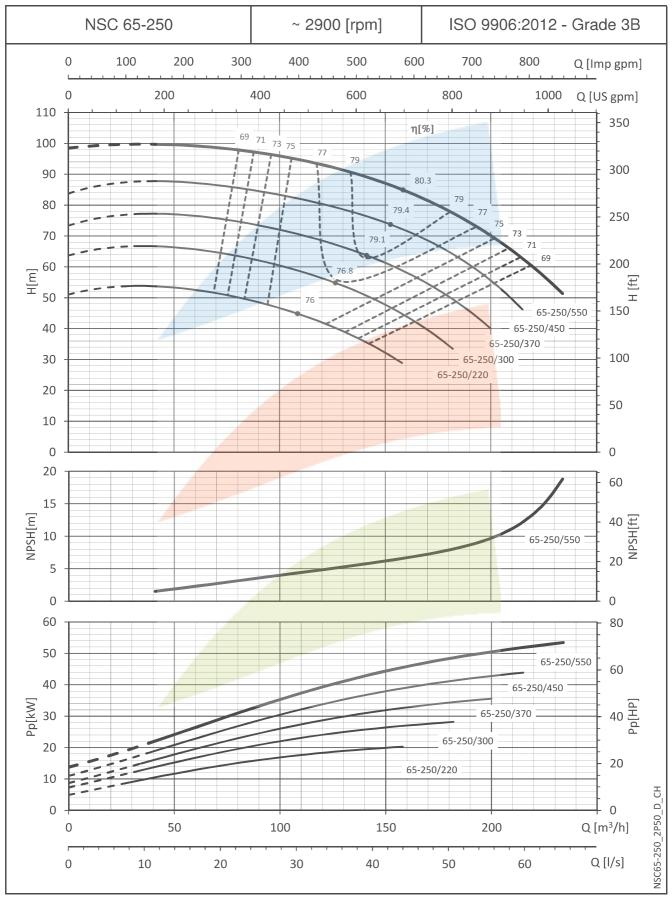

Hz, 2 POLES





#### e-NSC SERIES OPERATING CHARACTERISTICS AT 50 Hz, 2 POLES





# e-NSC SERIES OPERATING CHARACTERISTICS AT 50 Hz, 2 POLES





# e-NSC SERIES OPERATING CHARACTERISTICS AT 50 Hz, 2 POLES





#### e-NSC SERIES OPERATING CHARACTERISTICS AT 50 Hz, 2 POLES





#### e-NSC SERIES OPERATING CHARACTERISTICS AT 50 Hz, 2 POLES





#### e-NSC SERIES OPERATING CHARACTERISTICS AT 50 Hz, 2 POLES





#### e-NSC SERIES OPERATING CHARACTERISTICS AT 50 Hz, 2 POLES





# e-NSC SERIES OPERATING CHARACTERISTICS AT 50 Hz, 2 POLES





#### e-NSC SERIES OPERATING CHARACTERISTICS AT 50 Hz, 2 POLES





# e-NSC SERIES OPERATING CHARACTERISTICS AT 50 Hz, 2 POLES





# e-NSC SERIES OPERATING CHARACTERISTICS AT 50 Hz, 2 POLES





# e-NSC SERIES OPERATING CHARACTERISTICS AT 50 Hz, 2 POLES





#### e-NSC SERIES OPERATING CHARACTERISTICS AT 50 Hz, 2 POLES





#### e-NSC SERIES OPERATING CHARACTERISTICS AT 50 Hz, 2 POLES





#### e-NSC SERIES OPERATING CHARACTERISTICS AT 50 Hz, 2 POLES





# e-NSC SERIES OPERATING CHARACTERISTICS AT 50 Hz, 2 POLES





# e-NSC SERIES OPERATING CHARACTERISTICS AT 50 Hz, 2 POLES





# e-NSC SERIES OPERATING CHARACTERISTICS AT 50 Hz, 2 POLES





#### e-NSC SERIES OPERATING CHARACTERISTICS AT 50 Hz, 2 POLES





# e-NSC SERIES OPERATING CHARACTERISTICS AT 50 Hz, 2 POLES





# e-NSC SERIES OPERATING CHARACTERISTICS AT 50 Hz, 2 POLES





# e-NSC SERIES OPERATING CHARACTERISTICS AT 50 Hz, 2 POLES





# e-NSC SERIES OPERATING CHARACTERISTICS AT 50 Hz, 2 POLES