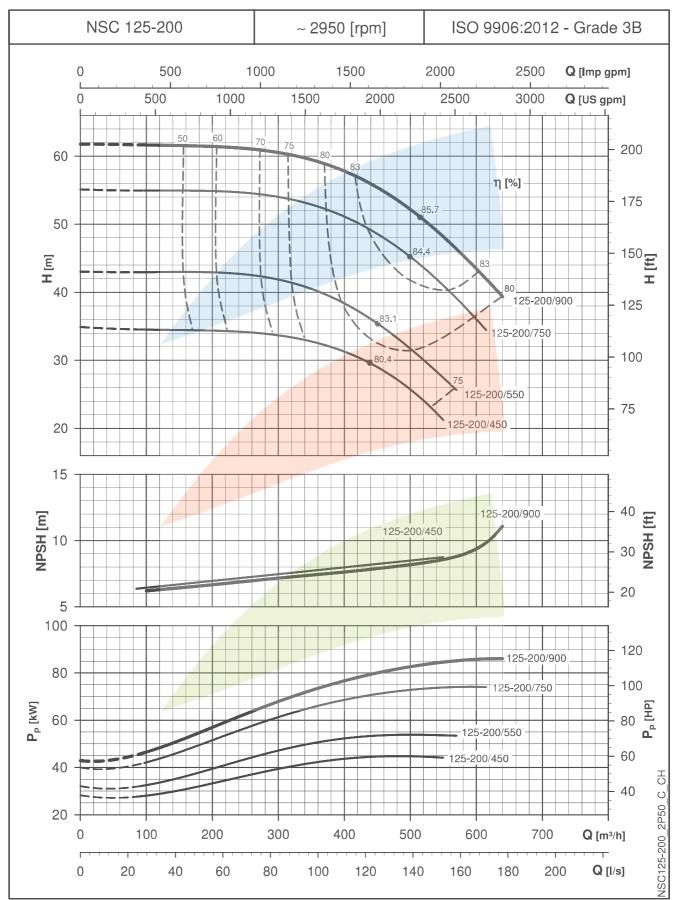

AT 50 Hz, 2 POLES





# e-NSC SERIES OPERATING CHARACTERISTICS AT 50 Hz, 2 POLES





# e-NSC SERIES OPERATING CHARACTERISTICS AT 50 Hz, 2 POLES





#### e-NSC SERIES OPERATING CHARACTERISTICS AT 50 Hz, 2 POLES





#### e-NSC SERIES OPERATING CHARACTERISTICS AT 50 Hz, 2 POLES





#### e-NSC SERIES OPERATING CHARACTERISTICS AT 50 Hz, 2 POLES





# e-NSC SERIES OPERATING CHARACTERISTICS AT 50 Hz, 2 POLES





# e-NSC SERIES OPERATING CHARACTERISTICS AT 50 Hz, 2 POLES





# e-NSC SERIES OPERATING CHARACTERISTICS AT 50 Hz, 2 POLES





#### e-NSC SERIES OPERATING CHARACTERISTICS AT 50 Hz, 2 POLES





# e-NSC SERIES OPERATING CHARACTERISTICS AT 50 Hz, 2 POLES





# e-NSC SERIES OPERATING CHARACTERISTICS AT 50 Hz, 2 POLES





# e-NSC SERIES OPERATING CHARACTERISTICS AT 50 Hz, 2 POLES





# e-NSC SERIES OPERATING CHARACTERISTICS AT 50 Hz, 2 POLES