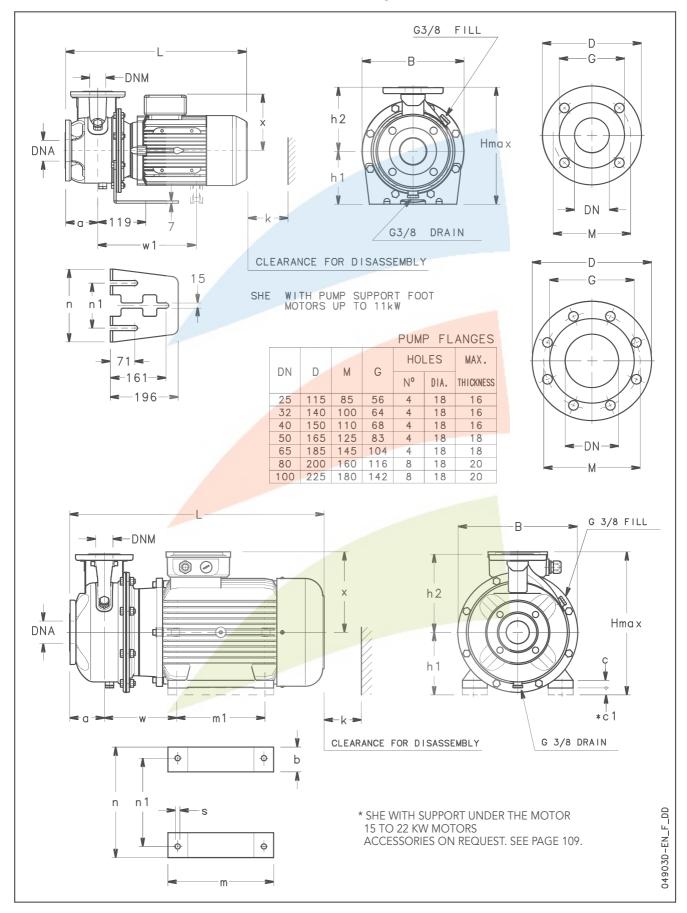

## ESHE SERIES DIMENSIONS AND WEIGHTS AT 50 Hz, 2 POLES

## ESHE SERIES DIMENSIONS AND WEIGHTS AT 50 Hz, 2 POLES

| PUMP TYPE                   | DIMENSIONS (mm) |              |     |     |     |          |     |    |   |     |     |     |     |     |     |          |     |     | WEIGHT     |     |      |
|-----------------------------|-----------------|--------------|-----|-----|-----|----------|-----|----|---|-----|-----|-----|-----|-----|-----|----------|-----|-----|------------|-----|------|
| ESHE2                       |                 | PUMP SUPPORT |     |     |     |          |     |    |   |     |     |     |     |     |     |          | В   | н   | L          | k   |      |
|                             | DNM             | DNA          | a   | h2  | w   | w1       | х   | b  | с | *c1 | h1  | m   | m1  | n   | n1  | s        |     | max |            |     | kg   |
| 25-125/07/S                 | 25              | 50           | 80  | 140 | -   | -        | 129 | -  | - | -   | 160 | -   | -   | 190 | 130 | -        | 218 | 300 | 443        | 98  | 18,6 |
| 25-125/11/S                 | 25              | 50           | 80  | 140 | -   | -        | 129 | -  | - | -   | 160 | -   | -   | 190 | 130 | -        | 218 | 300 | 443        | 98  | 20,6 |
| 25-160/15/S                 | 25              | 50           | 80  | 160 | -   | -        | 129 | -  | - | -   | 160 | -   | -   | 210 | 130 | -        | 253 | 320 | 443        | 98  | 24,4 |
| 25-160/22/P                 | 25              | 50           | 80  | 160 | -   | -        | 134 | -  | - | -   | 160 | -   | _   | 210 | 130 | -        | 253 | 320 | 478        | 98  | 29   |
| 25-200/30/P                 | 25              | 50           | 80  | 180 | _   | -        | 134 | -  | - | -   | 160 | -   | _   | 230 | 130 | -        | 284 | 340 | 478        | 98  | 38   |
| 25-200/40/P                 | 25              | 50           | 80  | 180 | -   | -        | 154 | -  | - | -   | 160 | -   | -   | 230 | 130 | -        | 284 | 340 | 499        | 98  | 41   |
| 25-250/55/P                 | 25              | 50           | 100 | 225 | _   | -        | 168 | -  | - | -   | 180 | _   | _   | 265 | 130 | -        | 345 | 405 | 553        | 98  | 66   |
| 25-250/75/P                 | 25              | 50           | 100 | 225 | -   | 305      | 191 | -  | _ | -   | 180 | -   | -   | 265 | 130 | -        | 345 | 405 | 567        | 98  | 84   |
| 25-250/110/P                | 25              | 50           | 100 | 225 | -   | 343      | 191 | 1  | - | -   | 180 | -   | _   | 265 | 130 | -        | 345 | 405 | 605        | 98  | 92   |
| 32-125/07/S                 | 32              | 50           | 80  | 140 | -   | -        | 129 | -  | _ | -   | 112 | -   | -   | 190 | 130 | -        | 218 | 252 | 443        | 98  | 18,6 |
| 32-125/11/S                 | 32              | 50           | 80  | 140 | _   | -/       | 129 | _  | _ | _   | 112 | _   | _   | 190 | 130 | -        | 218 | 252 | 443        | 98  | 20,6 |
| 32 <b>-</b> 160/15/S        | 32              | 50           | 80  | 160 | _   | /-       | 129 | -  | _ | _   | 132 | -   | _   | 210 | 130 | _        | 253 | 292 | 443        | 98  | 24,4 |
| 32-160/22/P                 | 32              | 50           | 80  | 160 |     | _        | 134 | _  | _ | _   | 132 |     |     | 210 | 130 | _        | 253 | 292 | 478        | 98  | 29   |
| 32-200/30/P                 | 32              | 50           | 80  | 180 | /_  | _        | 134 | -  | _ |     | 160 | _   | _   | 230 | 130 | _        | 284 | 340 | 478        | 98  | 38   |
| 32-200/40/P                 | 32              | 50           | 80  | 180 | _   | _        | 154 | _  | _ | _   | 160 | _   | _   | 230 | 130 | _        | 284 | 340 | 499        | 98  | 41   |
| 32-250/55/P                 | 32              | 50           | 100 | 225 | _   |          | 168 | _  | _ | _   | 180 | _   | _   | 265 | 130 | _        | 345 | 405 | 553        | 98  | 66   |
| 32-250/75/P                 | 32              | 50           | 100 | 225 |     | 305      | 191 | _  | _ | _   | 180 | _   | _   | 265 | 130 |          | 345 | 405 | 567        | 98  | 84   |
| 32-250/110/P                | 32              | 50           | 100 | 225 | _   | 343      | 191 | _  | _ | _   | 180 | _   | _   | 265 | 130 | _        | 345 | 405 | 605        | 98  | 92   |
| 40-125/11/S                 | 40              | 65           | 80  | 140 | _   | -        | 129 | _  | - |     | 112 | _   | _   | 190 | 130 | _        | 218 | 252 | 443        | 100 | 21,6 |
| 40-125/15/S                 | 40              | 65           | 80  | 140 | _   | _        | 129 | _  | _ |     | 112 | _   | _   | 190 | 130 |          | 218 | 252 | 443        | 100 | 22,4 |
| 40-125/22/P                 | 40              | 65           | 80  | 140 | _   |          | 134 | _  | _ | _   | 112 | _   | _   | 190 | 130 |          | 218 | 252 | 478        | 100 | 30   |
| 40-160/30/P                 | 40              | 65           | 80  | 160 | _   |          | 134 | _  | _ |     | 132 | _   | _   | 210 | 130 |          | 253 | 292 | 478        | 100 | 32   |
| 40-160/40/P                 | 40              | 65           | 80  | 160 | _   |          | 154 | _  | _ |     | 132 | _   | _   | 210 | 130 |          | 253 | 292 | 499        | 100 | 40   |
| 40-200/55/P                 | 40              | 65           | 100 | 180 |     | _        | 168 | _  | _ |     | 160 | _   |     | 230 | 130 |          | 284 | 340 | 553        | 100 | 52   |
| 40-200/35/P                 | 40              | 65           | 100 | 180 | -   | 305      | 191 | _  | _ | _   | 160 | _   | _   | 230 | 130 | _        | 284 | 340 | 567        | 100 | 65   |
| 40-250/92/P                 | 40              | 65           | 100 | 225 | _   | 343      | 191 | _  |   |     | 180 | _   | _   | 265 | 130 |          | 345 | 405 | 605        | 107 | 89   |
| 40-250/110/P                | 40              | 65           | 100 | 225 | _   | 343      | 191 | _  | _ |     | 180 |     | _   | 265 | 130 |          | 345 | 405 | 605        | 107 | 94   |
| 40-250/150/P                | 40              | 65           | 100 | 225 | 208 | -        | 240 | 49 | 5 | 20  | 180 | 304 | 210 | 304 | 254 | 15       | 345 | 420 | 694        | 107 | 130  |
| 50-125/22/P                 | 50              | 65           | 100 | 160 | -   | _        | 134 | 43 | _ | -   | 132 | 304 | _   | 210 | 130 | 1 2      | 253 | 292 | 498        | 104 | 30   |
| 50-125/30/P                 | 50              | 65           | 100 | 160 | _   | _        | 134 | _  | _ |     | 132 | -   | _   | 210 | 130 |          | 253 | 292 | 498        | 104 | 33   |
| 50-125/40/P                 | 50              | 65           | 100 | 160 |     |          | 154 |    |   |     | 132 |     |     | 210 | 130 |          | 253 | 292 | 519        | 104 | 40   |
| 50-125/40/P                 | 50              | 65           | 100 | 180 | _   | -        | 168 | -  | - | _   | 160 | _   | _   | 210 | 130 |          | 253 | 340 | 553        | 104 | 52   |
| 50-160/35/P                 | 50              | 65           | 100 | 180 | _   | 305      | 191 | _  | _ | _   | 160 | _   | _   | 210 | 130 |          | 253 | 351 | 567        | 104 | 67   |
| 50-200/92/P                 | 50              |              |     | 200 |     | 343      | 191 | _  | - | _   | 160 |     |     | 245 | 130 |          |     | 360 | 605        | 104 | 84   |
| 50-200/92/P<br>50-200/110/P | 50              | 65           | 100 |     | -   | 343      | 191 | -  | - | _   | 160 |     | _   | 245 | 130 |          | 310 |     | 605        | 104 | 88   |
| 50-250/110/P                | 50              | 65           |     | 225 |     | J4J<br>- | 240 | 49 | 5 | 20  |     | 304 |     | 304 | 254 | 15       |     |     | 694        | 107 | 131  |
|                             |                 |              |     |     |     |          |     | 49 |   |     |     | 304 |     |     | 254 | 15       |     |     |            |     |      |
| 50-250/185/P                | 50              | 65           | 100 |     | 208 | -        | 240 |    | 5 | 20  |     |     |     | 304 |     | 15       |     |     | 694        | 107 | 144  |
| 50-250/220/P                | _               | 65           | 100 |     | 208 | -        | 240 | 49 | 5 |     | 160 | 304 |     | 304 | 254 | 13       |     |     | 694<br>519 | 107 | 147  |
| 65-160/40/P                 | 65              | 80           | 100 |     |     |          | 154 | -  | _ | -   |     |     | -   | 245 | 130 |          | 310 |     |            | 130 | 56   |
| 65-160/55/P                 | 65              | 80           | 100 | 200 | -   | -<br>20E | 168 | _  | _ | -   | 160 | -   | -   | 245 | 130 |          | 310 |     | 553        | 130 | 63   |
| 65-160/75/P                 | 65              | 80           | 100 | 200 | -   | 305      | 191 | -  | - | -   | 160 |     | -   | 245 | 130 | -        | 310 |     | 567        | 130 | 80   |
| 65-160/92/P                 | 65              | 80           | 100 | 200 | -   | 343      | 191 | -  | _ | -   | 160 | -   | -   | 245 | 130 | -        | 310 |     | 605        | 130 | 95   |
| 65-160/110/P                | 65              | 80           | 100 | 200 | 200 | 343      | 191 | -  | - | -   | 160 | -   | 210 | 245 | 130 | -<br>1 Г | 310 |     | 605        | 130 | 102  |
| 65-200/150/P                | 65              | 80           | 100 | 225 | 208 | -        | 240 | 49 | 5 | 20  |     | 304 |     | 304 | 254 | 15       |     |     | 694        | 130 | 131  |
| 65-200/185/P                | 65              | 80           | 100 | 225 | 208 | -        | 240 | 49 | 5 | 20  |     | 304 |     | 304 | 254 | 15       |     |     | 694        | 130 | 141  |
| 65-200/220/P                | 65              | 80           | 100 | 225 | 208 | 242      | 240 | 49 | 5 | 20  |     | 304 |     |     | 254 | 15       |     |     | 694        | 130 | 151  |
| 80-160/110/P                | 80              |              | 125 | 225 | -   | 343      | 191 | -  | - | -   | 180 | -   | -   | 265 | 130 | -        | 345 |     | 630        | 160 | 94   |
| 80-160/150/P                | 80              |              | 125 | 225 | 208 | -        | 240 | 49 | 5 |     |     | 304 |     | 304 | 254 | 15       |     |     | 719        | 160 | 128  |
| 80-160/185/P                | 80              |              | 125 | 225 | 208 | -        | 240 | 49 | 5 |     |     | 304 |     |     | 254 | 15       |     |     | 719        | 160 | 139  |
| 80-200/220/P                | 80              | 100          | 125 | 250 | 208 | -        | 240 | 49 | 5 | 20  | 180 | 304 | 254 | 304 | 254 | 15       | 345 | 430 | 719        | 160 | 156  |