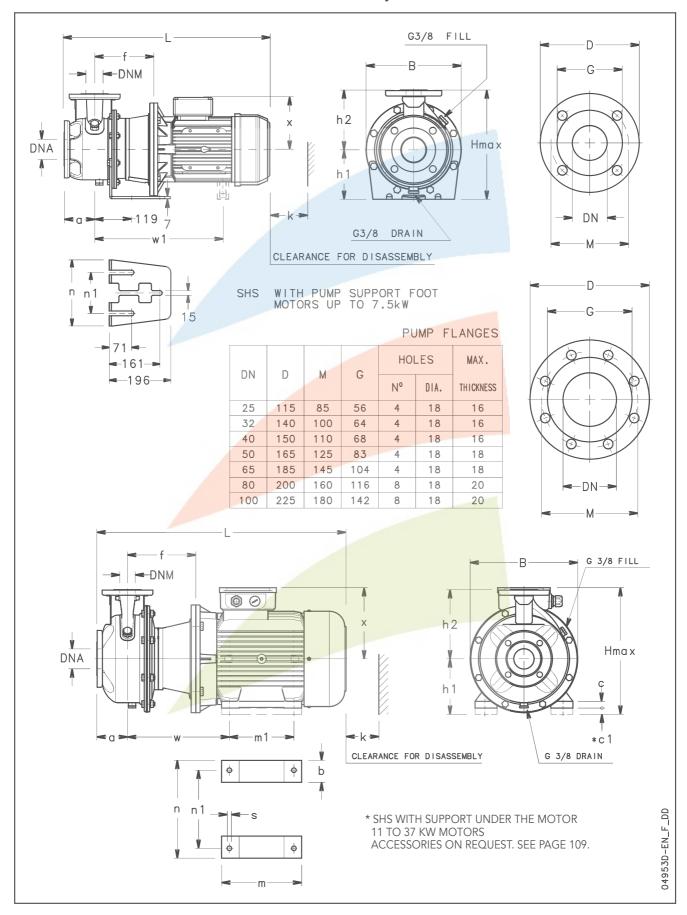

## ESHS SERIES DIMENSIONS AND WEIGHTS AT 50 Hz, 2 POLES

## ESHS SERIES DIMENSIONS AND WEIGHTS AT 50 Hz, 2 POLES

| PUMP TYPE            |              |     | DIMENSIONS (mm) |     |     |     |     |     |    |    |     |     |     |     |     |     |            |      |     |     | WEIGHT |     |
|----------------------|--------------|-----|-----------------|-----|-----|-----|-----|-----|----|----|-----|-----|-----|-----|-----|-----|------------|------|-----|-----|--------|-----|
| ESHS2                | PUMP SUPPORT |     |                 |     |     |     |     |     |    |    |     |     |     |     | В   | Н   | L          | k    |     |     |        |     |
|                      | DNM          | DNA | a               | f   | h2  | w   | w1  | х   | b  | с  | *c1 | h1  | m   | m1  | n   | n1  | s          |      | max |     |        | kg  |
| 25-125/07/S          | 25           | 50  | 80              | 155 | 140 | -   | -   | 129 | -  | -  | -   | 160 | -   | -   | 190 | 130 | -          | 218  | 300 | 498 | 98     | 24  |
| 25-125/11/S          | 25           | 50  | 80              | 155 | 140 | -   | -   | 129 | -  | -  | -   | 160 | -   | -   | 190 | 130 | -          | 218  | 300 | 498 | 98     | 25  |
| 25-160/15/S          | 25           | 50  | 80              | 155 | 160 | -   | -   | 129 | -  | -  | -   | 160 | -   | -   | 210 | 130 | -          | 253  | 320 | 498 | 98     | 27  |
| 25-160/22/P          | 25           | 50  | 80              | 155 | 160 | -   | -   | 134 | -  | -  | -   | 160 | -   | -   | 210 | 130 | -          | 253  | 320 | 533 | 98     | 33  |
| 25-200/30/P          | 25           | 50  | 80              | 165 | 180 | -   | -   | 134 | -  | -  | -   | 160 | -   | -   | 230 | 130 | -          | 284  | 340 | 543 | 98     | 44  |
| 25-200/40/P          | 25           | 50  | 80              | 165 | 180 | -   | -   | 154 | -  | -  | -   | 160 |     | -   | 230 | 130 | -          | 284  | 340 | 564 | 98     | 51  |
| 25-250/55/P          | 25           | 50  | 100             | 192 | 225 | -   | 399 | 168 | -  | -  | -   | 180 | -   | -   | 265 | 130 | -          | 345  | 405 | 667 | 98     | 77  |
| 25-250/75/P          | 25           | 50  | 100             | 192 | 225 | -   | 397 | 191 | -  | -  | -   | 180 | -   | -   | 265 | 130 | -          | 345  | 405 | 659 | 98     | 91  |
| 25-250/110/P         | 25           | 50  | 100             | 222 | 225 | 330 | -   | 240 | 49 | 5  | 20  | 180 | 304 | 210 | 304 | 254 | 15         | 350  | 420 | 816 | 98     | 130 |
| 32-125/07/S          | 32           | 50  | 80              | 155 | 140 | -   | -   | 129 | -  | -  | -   | 112 | -   | -   | 190 | 130 | <b>I</b> - | 218  | 252 | 498 | 98     | 24  |
| 32-125/11/S          | 32           | 50  | 80              | 155 | 140 | -   | -4  | 129 | -  | -  | -   | 112 | -   | -   | 190 | 130 | -          | 218  | 252 | 498 | 98     | 25  |
| 32 <b>-</b> 160/15/S | 32           | 50  | 80              | 155 | 160 | - / | -   | 129 | -  | -  | -   | 132 | -   | -   | 210 | 130 | -          | 253  | 292 | 498 | 98     | 27  |
| 32-160/22/P          | 32           | 50  | 80              | 155 | 160 | 1/4 | _   | 134 | _  | _  | _   | 132 | _   | -   | 210 | 130 | -          | 253  | 292 | 533 | 98     | 33  |
| 32-200/30/P          | 32           | 50  | 80              | 165 | 180 | _   | -   | 134 | -  | -  | -   | 160 | -   | -   | 230 | 130 | -          | 284  | 340 | 543 | 98     | 44  |
| 32-200/40/P          | 32           | 50  | 80              | 165 | 180 | _   | _   | 154 | -  |    | -   | 160 | _   | _   | 230 | 130 | _          | 284  | 340 | 564 | 98     | 51  |
| 32-250/55/P          | 32           | 50  | 100             | 192 | 225 | _   | 399 | 168 | -  | -  | _   | 180 | _   | _   | 265 | 130 | -          | 345  | 405 | 667 | 98     | 77  |
| 32-250/75/P          | 32           | 50  | 100             | 192 | 225 |     | 397 | 191 | _  | _  | _   | 180 | _   | _   | 265 | 130 | _          | 345  | 405 | 659 | 98     | 91  |
| 32-250/110/P         | 32           | 50  | 100             | 222 | 225 | 330 | _   | 240 | 49 | 5  | 20  | 180 | 304 | 210 | 304 | 254 | 15         | 350  | 420 | 816 | 98     | 130 |
| 40-125/11/S          | 40           | 65  | 80              | 155 | 140 | _   | _   | 129 | -  | _  | _   | 112 | -   | 210 | 190 | 130 | -          | 218  | 252 | 498 | 100    | 26  |
| 40-125/15/S          | 40           | 65  | 80              | 155 | 140 | _   | _   | 129 | _  | _  | _   | 112 | _   | _   | 190 | 130 |            | 218  | 252 | 498 | 100    | 26  |
| 40-125/22/P          | 40           | 65  | 80              | 155 | 140 | _   | _   | 134 |    | _  | _   | 112 | _   | _   | 190 | 130 |            | 218  | 252 | 533 | 100    | 32  |
|                      |              | 65  | 80              | 165 |     |     | -   | 134 | -  |    |     | 132 |     |     |     | 130 |            | 253  | 292 | 543 | 100    |     |
| 40-160/30/P          | 40           |     |                 |     | 160 | -   | -   |     | -  | -  | -   |     | -   | -   | 210 |     | _          |      |     |     |        | 42  |
| 40-160/40/P          | 40           | 65  | 80              | 165 | 160 | -   | -   | 154 | -  | -  | -   | 132 | -   | -   | 210 | 130 | -          | 253  | 292 | 564 | 100    | 48  |
| 40-200/55/P          | 40           | 65  | 100             | 192 | 180 | -/  | 399 | 168 | -  | -  | -   | 160 | -   | -   | 230 | 130 |            | 300  | 340 | 667 | 100    | 63  |
| 40-200/75/P          | 40           | 65  | 100             | 192 | 180 | -   | 397 | 191 | -  | -  | -   | 160 | -   | -   | 230 | 130 | - 4.5      | 300  | 351 | 659 | 100    | 80  |
| 40-250/110A/P        | 40           | 65  | 100             | 222 | 225 | 330 | -   | 240 | 49 | 5  | 20  | 180 | 304 | 210 | 304 | 254 | 15         | 350  | 420 | 816 | 107    | 129 |
| 40-250/110/P         | 40           | 65  | 100             | 222 | 225 | 330 | -   | 240 | 49 | 5  | 20  | 180 | 304 | 210 | 304 | 254 | 15         | 350  | 420 | 816 | 107    | 129 |
| 40-250/150/P         | 40           | 65  | 100             | 222 | 225 | 330 | -   | 240 | 49 | 5  | 20  | 180 | 304 | 210 | 304 | 254 | 15         | 350  | 420 | 816 | 107    | 142 |
| 50-125/22/P          | 50           | 65  | 100             | 155 | 160 | -   | -   | 134 | -  | -  | -   | 132 | -   | -   | 210 | 130 |            | 253  | 292 | 553 | 104    | 36  |
| 50-125/30/P          | 50           | 65  | 100             | 165 | 160 | -   | -   | 134 | -  | -  | -   | 132 |     | -   | 210 | 130 | -          | 253  | 292 | 563 | 104    | 37  |
| 50-125/40/P          | 50           | 65  | 100             | 165 | 160 | -   | -   | 154 | -  | -  | -   | 132 | -   | -   | 210 | 130 | -          | 253  | 292 | 584 | 104    | 48  |
| 50-160/55/P          | 50           | 65  | 100             | 192 | 180 | -   | 399 | 168 | -  | -  | -   | 160 | -   | -   | 210 | 130 | -          | 300  | 340 | 667 | 104    | 62  |
| 50-160/75/P          | 50           | 65  | 100             | 192 | 180 | -   | 397 | 191 | -  | -  | -   | 160 | -   | -   | 210 | 130 | -          | 300  | 351 | 659 | 104    | 81  |
| 50-200/110A/P        | 50           | 65  | 100             | 222 | 200 | 330 | -   | 240 | 49 | 5  | 20  | 180 | 304 | 210 | 304 | 254 | 15         | 350  | 420 | 816 | 104    | 126 |
| 50-200/110/P         | 50           | 65  | 100             | 222 | 200 | 330 | -   | 240 | 49 | 5  | 20  | 180 | 304 | 210 | 304 | 254 | 15         | 350  | 420 | 816 | 104    | 130 |
| 50-250/150/P         | 50           | 65  | 100             | 222 | 225 | 330 | -   | 240 | 49 | 5  | 20  | 180 | 304 | 210 | 304 | 254 | 15         | 350  | 420 | 816 | 107    | 148 |
| 50-250/185/P         | 50           | 65  | 100             | 222 | 225 | 330 | -   | 240 | 49 | 5  | 20  | 180 | 304 | 254 | 304 | 254 | 15         | 350  | 420 | 816 | 107    | 156 |
| 50-250/220/P         | 50           | 65  | 100             | 222 | 225 | 330 | -   | 240 | 49 | 5  | 20  | 180 | 304 | 254 | 304 | 254 | 15         | 350  | 420 | 816 | 107    | 162 |
| 65-160/40/P          | 65           | 80  | 100             | 165 | 200 | -   | -   | 154 | -  | -  | -   | 160 | -   | -   | 245 | 130 | -          | 310  | 360 | 584 | 130    | 60  |
| 65-160/55/P          | 65           | 80  | 100             | 192 | 200 | -   | 399 | 168 | -  | -  | -   | 160 | -   | -   | 245 | 130 | -          | 310  | 360 | 667 | 130    | 78  |
| 65-160/75/P          | 65           | 80  | 100             | 192 | 200 | -   | 397 | 191 | -  | -  | -   | 160 | -   | -   | 245 | 130 | -          | 310  | 360 | 659 | 130    | 93  |
| 65-160/110A/P        | 65           | 80  | 100             | 222 | 200 | 330 | -   | 240 | 49 | 5  | 20  | 180 | 304 | 210 | 304 | 254 | 15         | 350  | 420 | 816 | 130    | 116 |
| 65-160/110/P         | 65           | 80  | 100             | 222 | 200 | 330 | -   | 240 | 49 | 5  | 20  | 180 | 304 | 210 | 304 | 254 | 15         | 350  | 420 | 816 | 130    | 120 |
| 65-200/150/P         | 65           | 80  | 100             | 222 | 225 | 330 | -   | 240 | 49 | 5  | 20  | 180 | 304 | 210 | 304 | 254 | 15         | 350  | 420 | 816 | 130    | 147 |
| 65-200/185/P         | 65           | 80  | 100             | 222 | 225 | 330 | -   | 240 | 49 | 5  | 20  | 180 | 304 | 254 | 304 | 254 | 15         | 350  | 420 | 816 | 130    | 153 |
| 65-200/220/P         | 65           | 80  | 100             | 222 | 225 | 330 | -   | 240 | 49 | 5  | 20  | 180 | 304 | 254 | 304 | 254 | 15         | 350  | 420 | 816 | 130    | 167 |
| 65-250/300/L         | 65           | 80  | 100             | 228 | 250 | 361 | -   | 285 | 69 | 27 | -   | 200 | 355 | 305 | 408 | 318 | 19         | 408  | 485 | 999 | 140    | 260 |
| 65-250/370/L         | 65           | 80  | 100             | 228 | 250 | 361 | _   | 285 | 69 | 27 | -   | 200 | 355 | 305 | 408 | 318 | 19         | 408  | 485 | 999 | 140    | 276 |
| 80-160/110/P         | 80           | 100 | 125             | 222 | 225 | 330 | -   | 240 | 49 | 5  | 20  | 180 | 304 | 210 | 304 | 254 |            |      | 420 | 841 | 160    | 116 |
| 80-160/150/P         | 80           | 100 | 125             | 222 | 225 | 330 | _   | 240 | 49 | 5  | 20  | 180 | 304 | 210 | 304 | 254 | 15         | 350  | 420 | 841 | 160    | 152 |
| 80-160/185/P         | 80           | 100 | 125             | 222 | 225 | 330 | _   | 240 | 49 | 5  | 20  | 180 | 304 | 254 | 304 | 254 | 15         | 350  | 420 | 841 | 160    | 160 |
| 80-200/220/P         | 80           | 100 | 125             | 222 | 250 | 330 | _   | 240 | 49 | 5  | 20  | 180 | 304 | 254 | 304 | 254 | 15         | 350  | 430 | 841 | 160    | 162 |
| 80-200/300/L         | 80           | 100 | 125             | 228 | 250 | 361 | _   | 285 | 69 | 27 | _   | 200 | 355 | 305 | 408 | 318 | 19         | 408  | 485 | 999 | 160    | 260 |
|                      |              | 100 | 140             | 220 | 200 | 201 |     | 200 |    | 2/ |     | 200 |     | 202 | 700 | 210 |            | -100 | 700 | 222 | 100    | 200 |