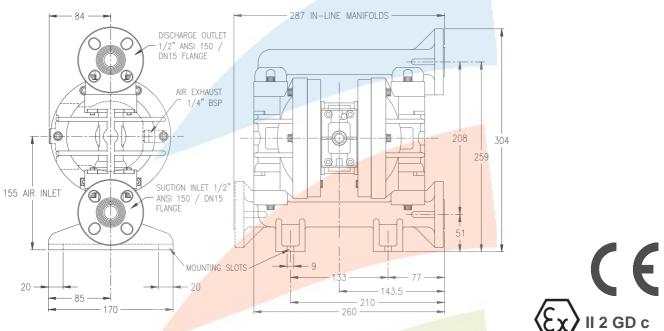

## AIR OPERATED DOUBLE DIAPHRAGM PUMP

1/2" Non-Metallic Series

B15

**B15** 

DIMENSIONS