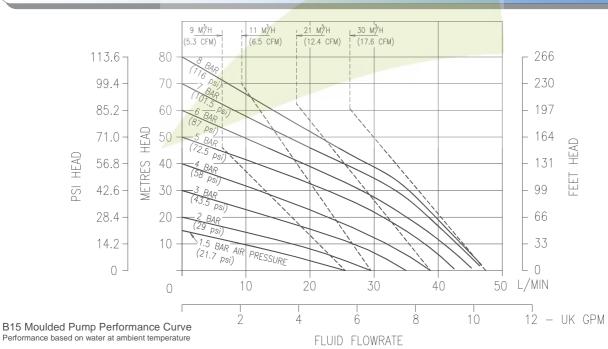

# BLAGDON

# B15 & X15

## AIR OPERATED DOUBLE DIAPHRAGM PUMP

1/2" Non-Metallic Series

B15

**B15** 

DIMENSIONS





### PERFORMANCE



### **SPECIFICATIONS**

PUMP CODE

| В | 1 | 5 |
|---|---|---|
|   |   |   |

| FLUID CONNECTIONS                         | CAPACITY                                          | MAX SOLIDS         | MAX DISCHARGE HEAD                     | DISPLACEMENT/STROKE               |
|-------------------------------------------|---------------------------------------------------|--------------------|----------------------------------------|-----------------------------------|
| 1/2" ANSI 150 / DN15<br>Compatible Flange | 0 - 48 Litres/Minute<br>(0 - 10.5 Gallons/Minute) | 2 MM<br>(5/64")    | 88 Meters<br>(289 ft)                  | 0.075 Litres<br>(0.02 UK Gallons) |
| MAX. WORKING PRESSURE                     | AIR INLET                                         | TEMPERATURE LIMITS |