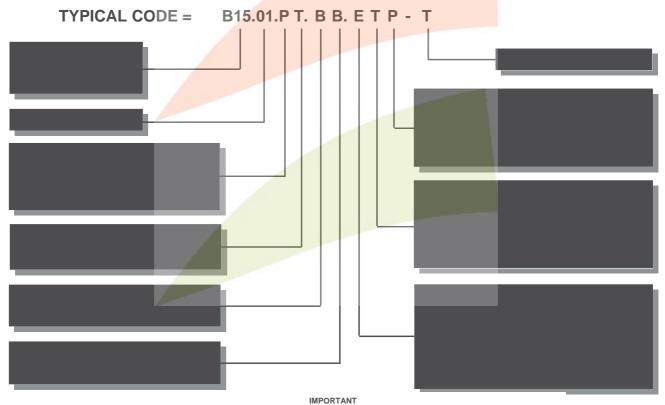

### **SPECIFICATIONS**

PUMP CODE

| В | 1 | 5 |
|---|---|---|
|   |   |   |

| FLUID CONNECTIONS                         | CAPACITY                                          | MAX SOLIDS         | MAX DISCHARGE HEAD                     | DISPLACEMENT/STROKE               |
|-------------------------------------------|---------------------------------------------------|--------------------|----------------------------------------|-----------------------------------|
| 1/2" ANSI 150 / DN15<br>Compatible Flange | 0 - 48 Litres/Minute<br>(0 - 10.5 Gallons/Minute) | 2 MM<br>(5/64")    | 88 Meters<br>(289 ft)                  | 0.075 Litres<br>(0.02 UK Gallons) |
| MAX. WORKING PRESSURE                     | AIR INLET                                         | TEMPERATURE LIMITS |                                        | PUMP WEIGHTS :-                   |
| 8.0 Bar (116 psi)                         | 1/4" BSP (F)                                      |                    | propylene :- 70°C<br>F (Kynar) :- 90°C | PT/GT :- 4.0 Kg<br>KT :- 5.0 Kg   |