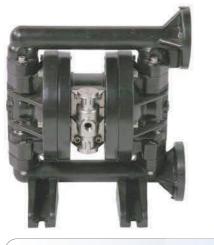

## AIR OPERATED DOUBLE DIAPHRAGM PUMP

1/2" Non-Metallic Series

B15

**B15** 

DIMENSIONS